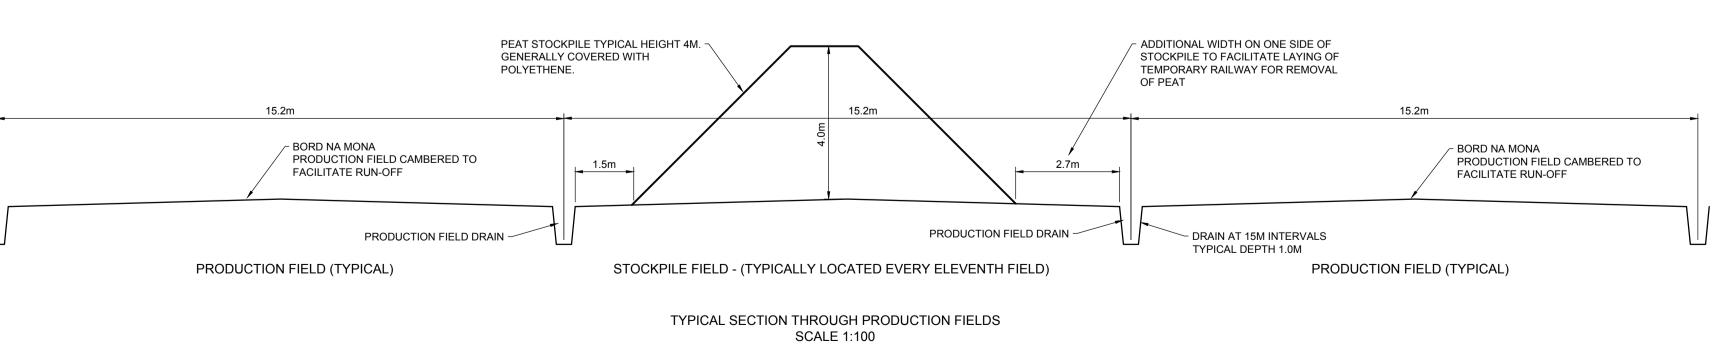

STORAGE CONTAINER GM01 SCALE 1:100

SITE ENTRANCE BARRIER DETAIL SCALE 1:100

1. THIS DRAWING IS FOR PLANNING APPLICATION PURPOSES

2. DRAWING NOT TO BE SCALED. FIGURED DIMENSIONS ONLY

3. ALL LEVELS TO MALIN HEAD METRES ABOVE DATUM