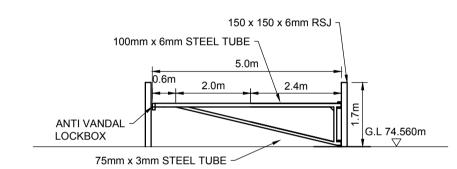

STORAGE CONTAINER GM01 SCALE 1:100

SITE ENTRANCE BARRIER DETAIL SCALE 1:100

1. THIS DRAWING IS FOR PLANNING APPLICATION PURPOSES

2. DRAWING NOT TO BE SCALED. FIGURED DIMENSIONS ONLY

3. ALL LEVELS TO MALIN HEAD METRES ABOVE DATUM