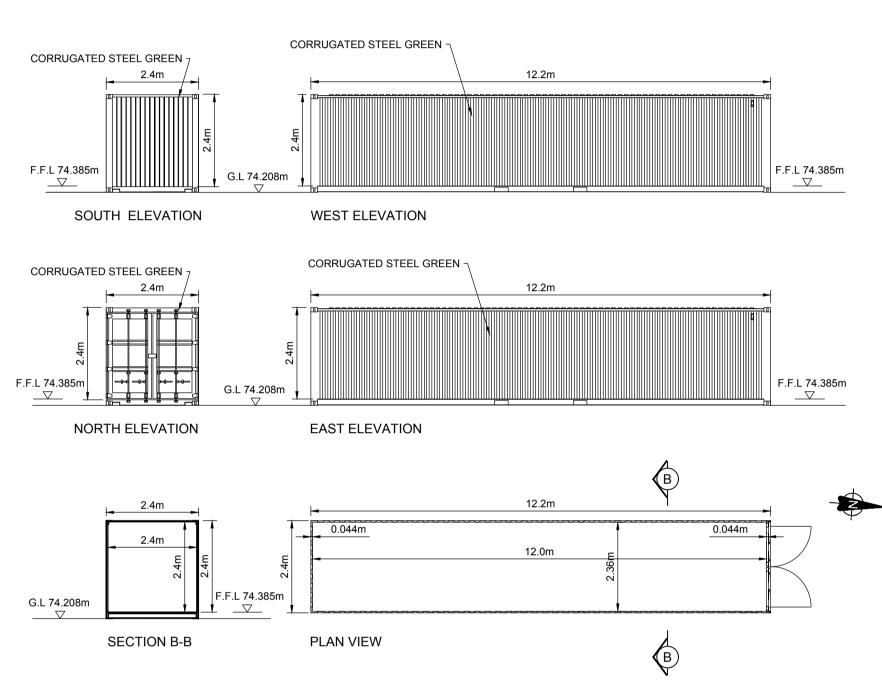

STORAGE CONTAINER GM01 SCALE 1:100

SITE ENTRANCE BARRIER DETAIL SCALE 1:100

1. THIS DRAWING IS FOR PLANNING APPLICATION PURPOSES

2. DRAWING NOT TO BE SCALED. FIGURED DIMENSIONS ONLY

3. ALL LEVELS TO MALIN HEAD METRES ABOVE DATUM